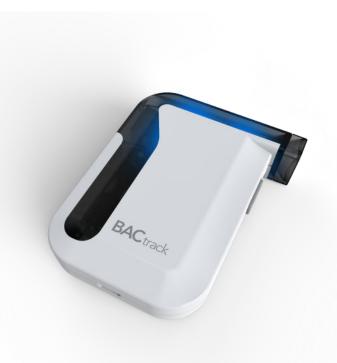

### Key Features

- **Xtend® Fuel Cell Sensor** The same professional-grade technology trusted by hospitals, clinics, and law enforcement
- Ultra-Portable Design Mobile weighs just 2oz and easily fits in your pocket or purse
- Bluetooth Connectivity Wirelessly connects to your smartphone via Bluetooth.
   Compatible with most Apple, Samsung, and Google devices
- **ZeroLine® Technology** Estimates when your BAC will return to 0.00%
- **BACtrack Companion App** Saves and tracks BAC results over time

### **Product Specifications**

Dimensions
Weight
Sensor Technology
Detection Range
Memory
Power Supply
Warm-up Time
Blowing Time

2 oz. (57g)
Xtend® Platinum Fuel Cell
0.000-0.400% BAC
Saved in BACtrack App
Mini-USB Rechargeable
10-20 seconds
5 seconds