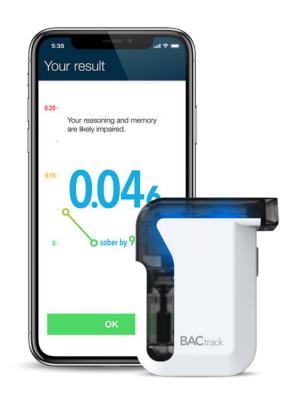

# BACtrack Mobile SMARTPHONE BREATHALYZER

The award-winning BACtrack Mobile integrates a smartphone app and professional-grade breathalyzer to bring blood alcohol content (BAC) wirelessly to your device. Quickly and easily estimate your BAC, monitor your results over time, and with ZeroLine®, estimate when your BAC will return to 0.00%. You can even call an Uber™ directly from the BACtrack App if you've had too much.

#### Easily and Accurately Estimate Your Alcohol Level in Seconds

For those seeking the highest level of accuracy and consistency, BACtrack Mobile features Xtend® Electro-Chemical Fuel Cell Sensor Technology and simple one-touch operation. A user simply blows through the mouthpiece and their estimated Blood Alcohol Content (BAC) results are displayed in the app withinin seconds.