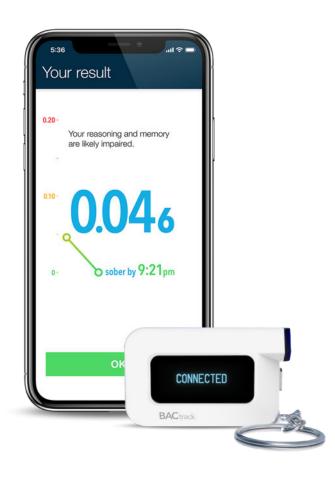

### BACtrack<sub>®</sub> C6 KEYCHAIN BREATHALYZER

Powered by BACtrack's proprietary BluFire® fuel cell sensor technology, the ultra-compact BACtrack C6 keychain breathalyzer quickly and easily estimates your alcohol level, with professional-grade accuracy. Want to know when you'll be sober? BACtrack's patented ZeroLine® technology tells you when your BAC will return to 0.00%, empowering you to make better decisions while drinking.

#### Key Features

- BluFire® Fuel Cell Sensor The same professional-grade technology trusted by hospitals, clinics, and law enforcement
- **Ultra-Portable Design** The C6 weighs just 2oz and can be attached to your keys, or easily fits in your pocket or purse
- Optional Bluetooth Connectivity Wirelessly connects to your smartphone via
   Bluetooth. Compatible with most Apple,
   Samsung, and Google devices
- **ZeroLine® Technology** Estimates when your BAC will return to 0.00%
- **BACtrack Companion App** Saves, tracks and monitors BAC results over time

## Easily and Accurately Estimate Your Alcohol Level in Seconds

The BACtrack C6 features Advanced BluFire® Electro-Chemical Fuel Cell Sensor Technology and simple one-touch operation. A user simply blows through the mouthpiece and their estimated Blood Alcohol Content (BAC) results are displayed on the device or in the app withinin seconds.