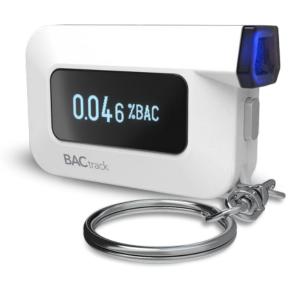

### BACtrack<sub>®</sub> C6 KEYCHAIN BREATHALYZER

Powered by BACtrack's proprietary BluFire® fuel cell sensor technology, the ultra-compact BACtrack C6 keychain breathalyzer quickly and easily estimates your alcohol level, with professional-grade accuracy. Want to know when you'll be sober? BACtrack's patented ZeroLine® technology tells you when your BAC will return to 0.00%, empowering you to make better decisions while drinking.

#### Key Features

- BluFire® Fuel Cell Sensor The same professional-grade technology trusted by hospitals, clinics, and law enforcement
- **Ultra-Portable Design** The C6 weighs just 2oz and can be attached to your keys, or easily fits in your pocket or purse
- Optional Bluetooth Connectivity Wirelessly connects to your smartphone via
   Bluetooth. Compatible with most Apple,
   Samsung, and Google devices
- **ZeroLine® Technology** Estimates when your BAC will return to 0.00%
- **BACtrack Companion App** Saves, tracks and monitors BAC results over time